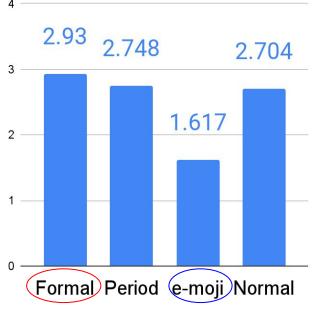

### Happiness

2- Period

3- Normal

4- Emoji

(the number of people asked is 117)

Happiness

1- Emoji 😊

2- Normal

3- Formal

4- Period

Sadness

1- Emoji

2- Period

3- Normal

4- Formal

(the number of people asked is 200)

Thankful-Emoji apologetic-Formal happiness-Emoji sadness-Emoji fear-Emoji Normal anger-Normal