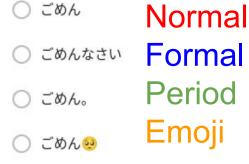

## Reserch question

What is the best way to end your sentence in order to convey your true emotions?

★We focused on sentence endings.

```
Normal (標準)
Formal language (丁寧語)
Period (句点「。」)
Emoji (絵文字)
```