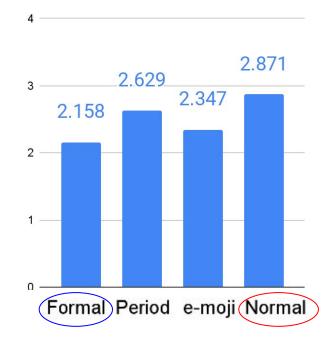

#### anger

**Thankful** 

1- Emoji

2- Normal

3- Formal

4- Period

**Apologetic** 

1- Formal