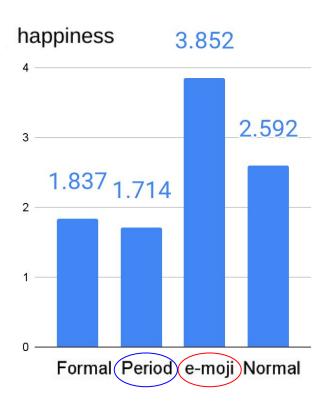

#### Sadness

- うれしい
- うれしいです
  - うれしい。
- うれしい ♡

- かなしい
- かなしいです
- かなしい。
- かなしい😭

n=117

4- Period

Sadness

1- Emoji

2- Period

3- Normal

4- Formal

(the number of people asked is 200)

Thankful-Emoji apologetic-Formal happiness-Emoji sadness-Emoji fear-Emoji Normal anger-Normal