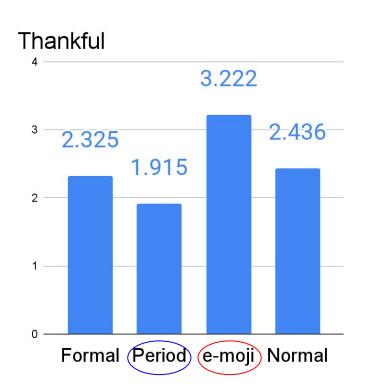

#### Thankful

#### anger

**Thankful** 

1- Emoji

2- Normal

3- Formal

4- Period

**Apologetic** 

1- Formal