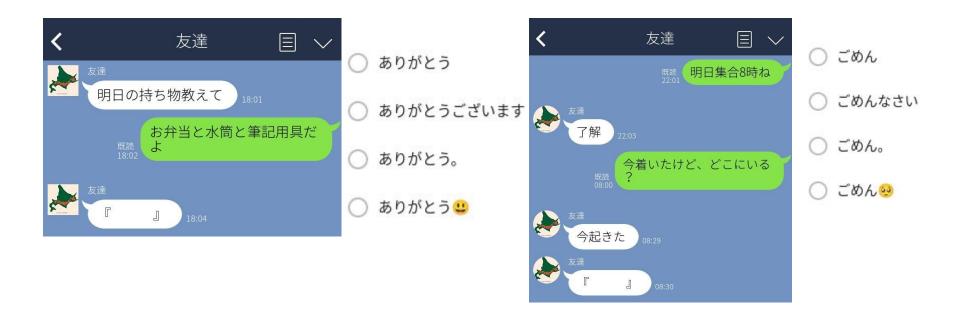

tence Endings Online

## Introduction

- online communication
- ending sentences
- emotion



## Purpose

To avoid leading to a misunderstanding by the recipient.

## Motive

To improve our ability to accurately communicate in an increasingly digital world.

## Reserch question

What is the best way to end your sentence in order to convey your true emotions?

★We focused on sentence endings.

```
Normal (標準)
Formal language (丁寧語)
Period (句点「。」)
Emoji (絵文字)
```

## Hypothesis

Suitable sentence endings vary according to emotion.

Thankful- Emoji apologetic-Formal happiness- Emoji sadness-Emoji fear-Emoji anger-Formal

#### Methods

- conduct a survey
- read example sentence
- rank <u>four</u> different sentence endings
- analyze the results

#### example





#### Thankful

### Apologetic



### Happiness

#### Sadness



- うれしい
- うれしいです
  - うれしい。
- うれしい ♡



- かなしい
- かなしいです
- かなしい。
- かなしい😭







n=117









#### anger



**Thankful** 

1- Emoji

2- Normal

3- Formal

4- Period

**Apologetic** 

1- Formal

2- Period

3- Normal

4- Emoji



(the number of people asked is 117)

Happiness

1- Emoji 😊

2- Normal

3- Formal

4- Period

Sadness

1- Emoji

2- Period

3- Normal

4- Formal



(the number of people asked is 200)

Thankful-Emoji apologetic-Formal happiness-Emoji sadness-Emoji fear-Emoji Normal anger-Normal

## Reflection point

- It was necessary to scrutinize the survey method more closely
- Increase the types of Formal language and emoji ,and investigate
- •We need to investigate generations other than high school students

Thank you for listening.