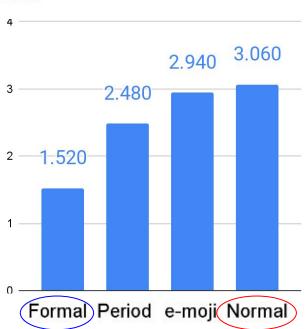

4- Period

Sadness

1- Emoji

2- Period

3- Normal

4- Formal

(the number of people asked is 200)

Thankful-Emoji apologetic-Formal happiness-Emoji sadness-Emoji fear-Emoji Normal anger-Normal